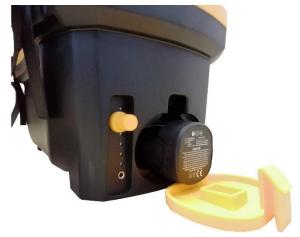

## Davide e Luigi Volpi S.p.A. Via San Rocco, 10 46040 CASALROMANO MN –ITALIA

COMPANY WITH QUALITY SYSTEM

MANAGEMENT CERTIFIED BY ICIM

= ISO 9001 =

| Tank capacity                            | 16 Lt                                                                                          |  |
|------------------------------------------|------------------------------------------------------------------------------------------------|--|
| Tank material                            | Polypropylene                                                                                  |  |
| Sprayable Liters for each battery        | With pressure 2,0 bar – up to 95 liters                                                        |  |
| charge                                   | With pressure 5,0 bar – up to 75 liters                                                        |  |
| Rechargeable lithium battery             | 14,4 Vdc 2,0 Ah 28,8 Wh                                                                        |  |
| Sprayable liters for each battery charge | Up to 255 liters                                                                               |  |
| Nozzles supplied                         | Adjustable brass nozzle for spraying                                                           |  |
| Electronic pressure regulator            | Adjustable working pressure 0,5 ÷ 5 bar<br>7,25 ÷ 72,5 psi                                     |  |
| Pressure control                         | Electronic board with voltage control that maintains constant pressure throughout battery life |  |
| Battery charge control                   | Led                                                                                            |  |
| Extra outlet                             | For herbicide bar connection on trolley (optional)                                             |  |
| Telescopic lance in aluminium/brass      | Standard                                                                                       |  |
| Screw cap with lance holder              | Standard                                                                                       |  |
| Padded shoulder straps and               | Standard                                                                                       |  |
| backrest                                 |                                                                                                |  |
| Battery charger                          | 1,0 A – 18W                                                                                    |  |
| Gaskets                                  | NBR ( high pressure - resistance to mineral oils and greases)                                  |  |
| Pump                                     | High performance diaphragm pump                                                                |  |
| Delivery hose lenght                     | 1,2 mt                                                                                         |  |
| Filling diameter                         | 105 mm                                                                                         |  |
| Temperature min. / max.                  | 5° C / 40° C                                                                                   |  |
| Dimensions                               | 220 x 360 x 570mm                                                                              |  |
| Weight (empty) sprayer w/ battery        | 3,2 Kg                                                                                         |  |