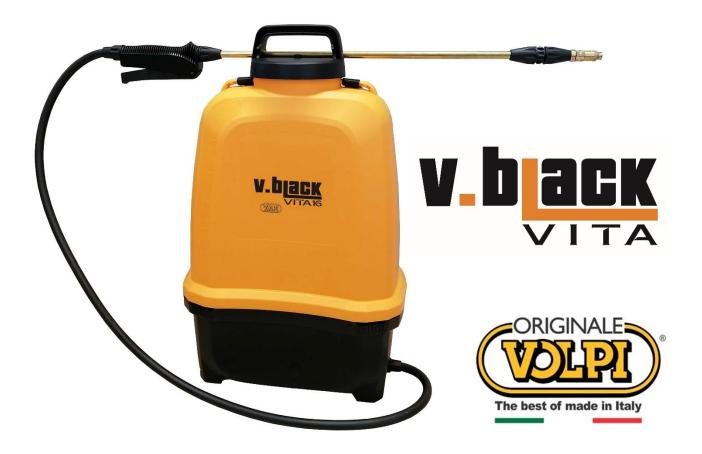

## TECHNICAL DATASHEET KNAPSACK ELECTRIC SPRAYER 16 Lt V-BLACK VITA 16 WITH RECHARGEABLE LITHIUM BATTERY COD. 23VBE16

## Davide e Luigi Volpi S.p.A. Via San Rocco, 10 46040 CASALROMANO MN –ITALIA

COMPANY WITH QUALITY SYSTEM

MANAGEMENT CERTIFIED BY ICIM

= ISO 9001 =

| Tank capacity                            | 16 Lt                                                                                          |  |
|------------------------------------------|------------------------------------------------------------------------------------------------|--|
| Tank material                            | Polypropylene                                                                                  |  |
| Sprayable Liters for each battery        | With pressure 2,0 bar – up to 95 liters                                                        |  |
| charge                                   | With pressure 5,0 bar – up to 75 liters                                                        |  |
| Rechargeable lithium battery             | 14,4 Vdc 2,0 Ah 28,8 Wh                                                                        |  |
| Sprayable liters for each battery charge | Up to 255 liters                                                                               |  |
| Nozzles supplied                         | Adjustable brass nozzle for spraying                                                           |  |
| Electronic pressure regulator            | Adjustable working pressure 0,5 ÷ 5 bar<br>7,25 ÷ 72,5 psi                                     |  |
| Pressure control                         | Electronic board with voltage control that maintains constant pressure throughout battery life |  |
| Battery charge control                   | Led                                                                                            |  |
| Extra outlet                             | For herbicide bar connection on trolley (optional)                                             |  |
| Telescopic lance in aluminium/brass      | Standard                                                                                       |  |
| Screw cap with lance holder              | Standard                                                                                       |  |
| Padded shoulder straps and               | Standard                                                                                       |  |
| backrest                                 |                                                                                                |  |
| Battery charger                          | 1,0 A – 18W                                                                                    |  |
| Gaskets                                  | NBR ( high pressure - resistance to mineral oils and greases)                                  |  |
| Pump                                     | High performance diaphragm pump                                                                |  |
| Delivery hose lenght                     | 1,2 mt                                                                                         |  |
| Filling diameter                         | 105 mm                                                                                         |  |
| Temperature min. / max.                  | 5° C / 40° C                                                                                   |  |
| Dimensions                               | 220 x 360 x 570mm                                                                              |  |
| Weight (empty) sprayer w/ battery        | 3,2 Kg                                                                                         |  |