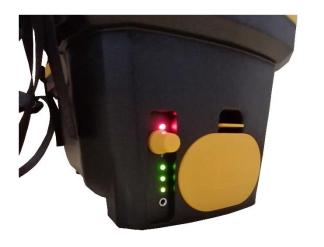

## Davide e Luigi Volpi S.p.A. Via San Rocco, 10 46040 CASALROMANO MN –ITALIA

COMPANY WITH QUALITY SYSTEM

MANAGEMENT CERTIFIED BY ICIM

= ISO 9001 =

| Tank capacity                            | 16 Lt                                                                                          |  |
|------------------------------------------|------------------------------------------------------------------------------------------------|--|
| Tank material                            | Polypropylene                                                                                  |  |
| Sprayable Liters for each battery        | With pressure 2,0 bar – up to 95 liters                                                        |  |
| charge                                   | With pressure 5,0 bar – up to 75 liters                                                        |  |
| Rechargeable lithium battery             | 14,4 Vdc 2,0 Ah 28,8 Wh                                                                        |  |
| Sprayable liters for each battery charge | Up to 255 liters                                                                               |  |
| Nozzles supplied                         | Adjustable brass nozzle for spraying                                                           |  |
| Electronic pressure regulator            | Adjustable working pressure 0,5 ÷ 5 bar<br>7,25 ÷ 72,5 psi                                     |  |
| Pressure control                         | Electronic board with voltage control that maintains constant pressure throughout battery life |  |
| Battery charge control                   | Led                                                                                            |  |
| Extra outlet                             | For herbicide bar connection on trolley (optional)                                             |  |
| Telescopic lance in aluminium/brass      | Standard                                                                                       |  |
| Screw cap with lance holder              | Standard                                                                                       |  |
| Padded shoulder straps and               | Standard                                                                                       |  |
| backrest                                 |                                                                                                |  |
| Battery charger                          | 1,0 A – 18W                                                                                    |  |
| Gaskets                                  | NBR ( high pressure - resistance to mineral oils and greases)                                  |  |
| Pump                                     | High performance diaphragm pump                                                                |  |
| Delivery hose lenght                     | 1,2 mt                                                                                         |  |
| Filling diameter                         | 105 mm                                                                                         |  |
| Temperature min. / max.                  | 5° C / 40° C                                                                                   |  |
| Dimensions                               | 220 x 360 x 570mm                                                                              |  |
| Weight (empty) sprayer w/ battery        | 3,2 Kg                                                                                         |  |