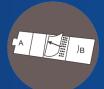

#### **Assembly**

Separate the traps into three by folding along the perforation lines and pulling apart.

Peel off the protective paper from the sticky base. Form the trap shape by inserting slot A into slot B. As the trap is pre-baited it is ready to use.