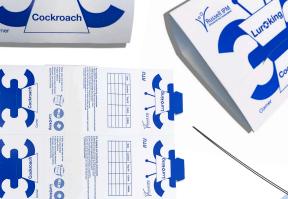

#### **Assembly**

Separate the traps into three by folding along the perforation lines and pulling apart.

Peel off the protective paper from the sticky base. Form the trap shape by inserting slot A into slot B. As the trap is pre-baited it is ready to use.

# **Product code**

CAT-NO12-256 Lure King No12 Pack of 50 x 2 Box of 100 (3 traps per strip)